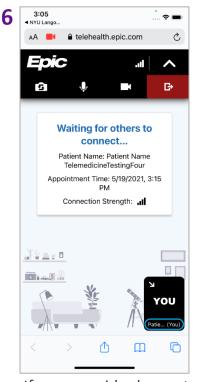

If your provider has not yet joined, you will be in a **Waiting Room**.

When your provider is connected, you will see them on video.