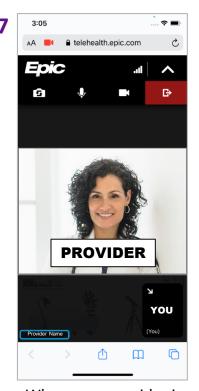

If your provider has not yet joined, you will be in a **Waiting Room**.

When your provider is connected, you will see them on video.