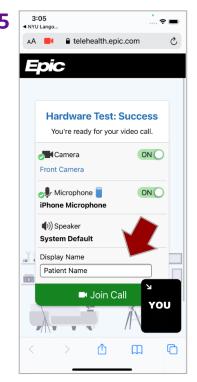

Prepare for your Visit.

Within 15 minutes of your appointment, scroll to find it in the feed and tap Begin Visit.

Tap **Allow** to allow access to both the camera and mic.

Edit your **Display Name** if you would like to, then tap **Join Call**.