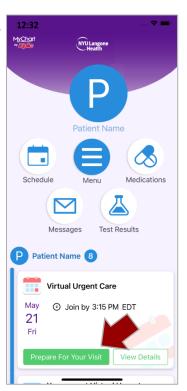

## STARTING YOUR VIDEO VISIT USING THE NYU LANGONE HEALTH APP

Log into the NYU
Langone Health app
with your NYU
Langone Health
MyChart account.

At least 20 minutes before your appointment, tap your appointment in the feed and complete

Prepare for your Visit.

Within 15 minutes of your appointment, scroll to find it in the feed and tap Begin Visit.

Tap **Allow** to allow access to both the camera and mic.

Edit your **Display Name** if you would like to, then tap **Join Call**.