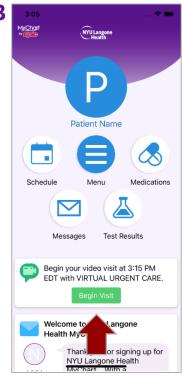

Prepare for your Visit.

Within 15 minutes of your appointment, scroll to find it in the feed and tap Begin Visit.

Tap **Allow** to allow access to both the camera and mic.

Edit your **Display Name** if you would like to, then tap **Join Call**.