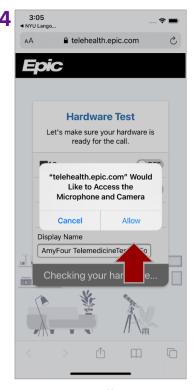

Prepare for your Visit.

Within 15 minutes of your appointment, scroll to find it in the feed and tap Begin Visit.

Tap **Allow** to allow access to both the camera and mic.

Edit your **Display Name** if you would like to, then tap **Join Call**.