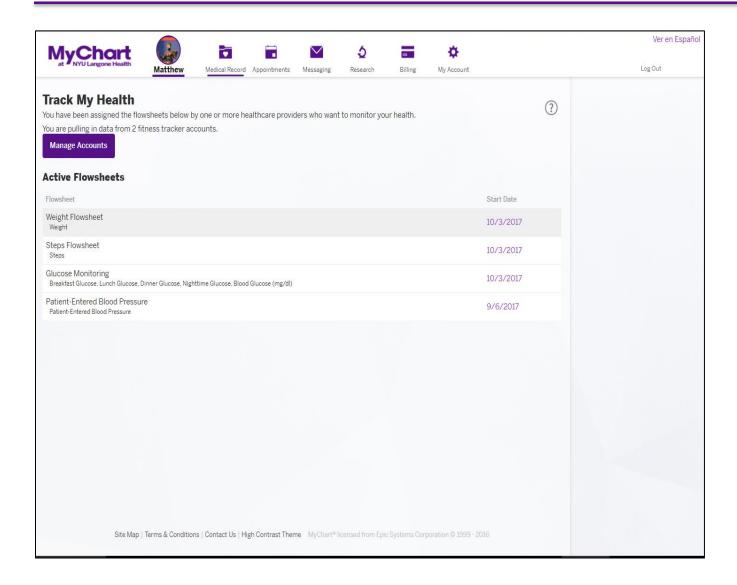

#### Viewing your Linked Data in MyChart

To view your data, go to the **Track My Health** section of the NYU Langone Health app or the MyChart at NYU Langone Health website.