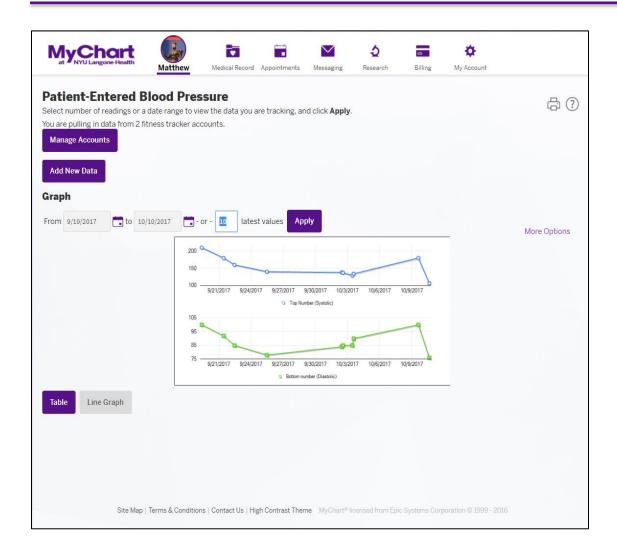

#### Viewing your Linked Data in MyChart

To view your data, go to the **Track My Health** section of the NYU Langone Health app or the MyChart at NYU Langone Health website.