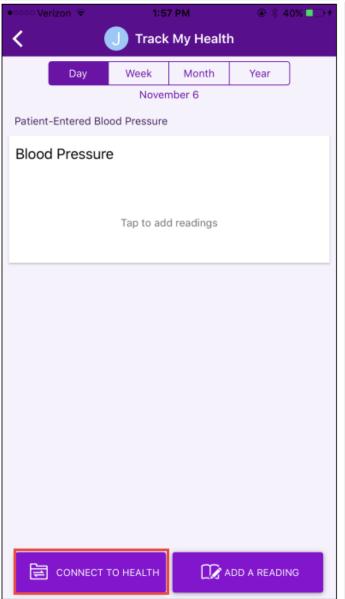

3. In **Track My Health**, Select the **Connect to Health** button from the bottom left of your screen. Then in Health Connections, select **Connect to "Health"**.

- 4. Turn on the categories you would like to Health to allow to read data.
- 5. The next screen shows the information that Apple Health is sharing with MyChart.