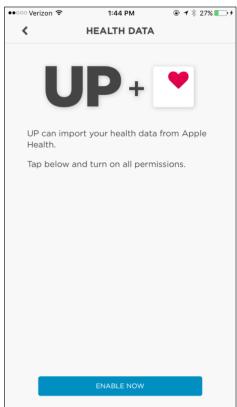

The example below illustrates linking of the UP app with Health. Go to settings, Health Access and then select the categories to allow access.

3. Once your device is connected to Apple Health, it will appear in the Sources section of the Health app.