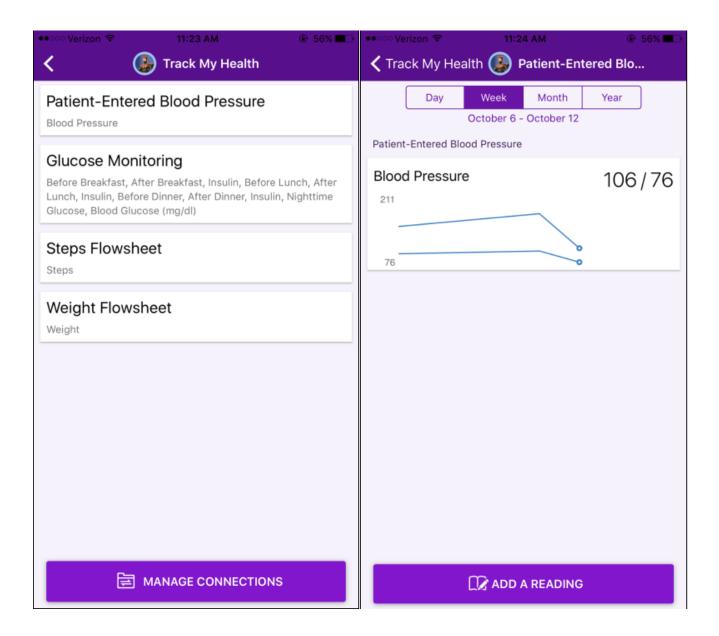

#### Connecting Apple Health to the NYU Langone Health App

- 1. Open the NYU Langone Health app on your iPhone.
- Select the Track my Health feature from the main screen.Remember you will only see Track my Health if your doctor has entered an order.

#### Viewing your Linked Data in MyChart

To view your data, go to the **Track My Health** section of the NYU Langone Health app or the MyChart at NYU Langone Health website.