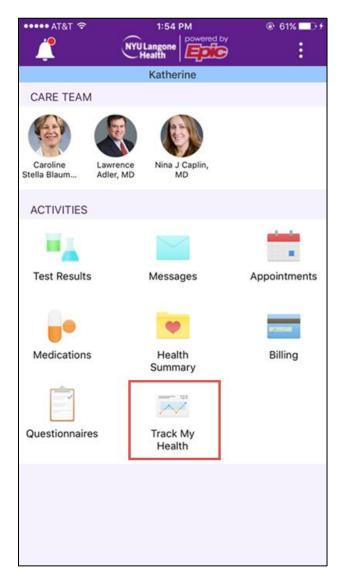

#### Connecting Apple Health to the NYU Langone Health App

- 1. Open the NYU Langone Health app on your iPhone.
- Select the Track my Health feature from the main screen.Remember you will only see Track my Health if your doctor has entered an order.