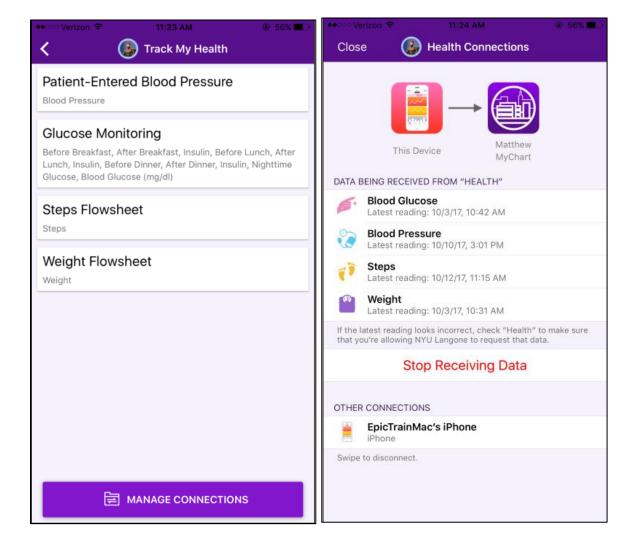

#### Connecting Apple Health to the NYU Langone Health App

- 1. Open the NYU Langone Health app on your iPhone.
- Select the Track my Health feature from the main screen.Remember you will only see Track my Health if your doctor has entered an order.

3. In **Track My Health**, Select the **Connect to Health** button from the bottom left of your screen. Then in Health Connections, select **Connect to "Health"**.

- 4. Turn on the categories you would like to Health to allow to read data.
- 5. The next screen shows the information that Apple Health is sharing with MyChart.

#### Viewing your Linked Data in MyChart

To view your data, go to the **Track My Health** section of the NYU Langone Health app or the MyChart at NYU Langone Health website.

#### How to Stop Sharing Data to MyChart via the NYU Langone Health App

You can stop sharing data at any time.

From the **NYU Langone Health app**, navigate to **Track my Health** and then to **Manage Connections**. From there you can choose to stop syncing data with **Health**.