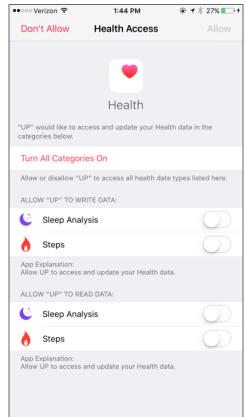

The example below illustrates linking of the UP app with Health. Go to settings, Health Access and then select the categories to allow access.

3. Once your device is connected to Apple Health, it will appear in the Sources section of the Health app.