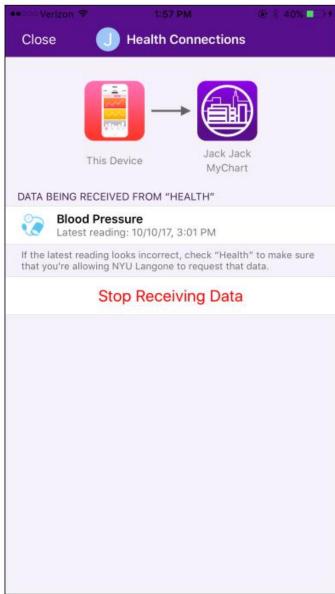

3. In **Track My Health**, Select the **Connect to Health** button from the bottom left of your screen. Then in Health Connections, select **Connect to "Health"**.

- 4. Turn on the categories you would like to Health to allow to read data.
- 5. The next screen shows the information that Apple Health is sharing with MyChart.

Your Health data will now be sent from your monitoring device to your doctor's office using via MyChart.

#### How to Stop Sharing Data to MyChart via the NYU Langone Health App

You can stop sharing data at any time.

From the **NYU Langone Health app**, navigate to **Track my Health** and then to **Manage Connections**. From there you can choose to stop syncing data with **Health**.