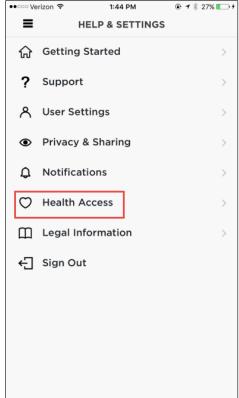

The example below illustrates linking of the UP app with Health. Go to settings, Health Access and then select the categories to allow access.

3. Once your device is connected to Apple Health, it will appear in the Sources section of the Health app.