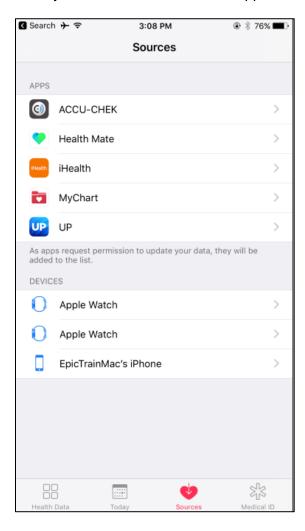

The example below illustrates linking of the UP app with Health. Go to settings, Health Access and then select the categories to allow access.

3. Once your device is connected to Apple Health, it will appear in the Sources section of the Health app.