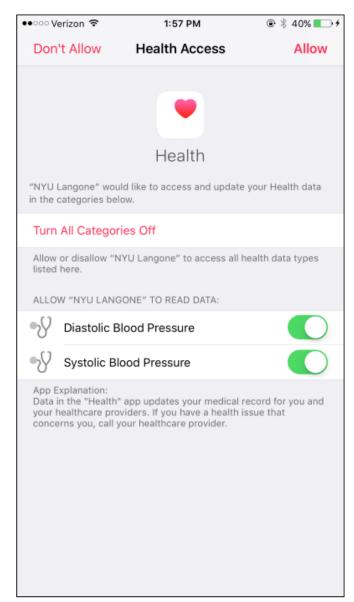

3. In **Track My Health**, Select the **Connect to Health** button from the bottom left of your screen. Then in Health Connections, select **Connect to "Health"**.

- 4. Turn on the categories you would like to Health to allow to read data.
- 5. The next screen shows the information that Apple Health is sharing with MyChart.