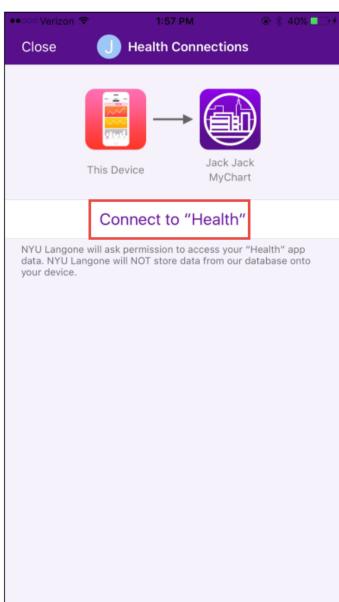

3. In **Track My Health**, Select the **Connect to Health** button from the bottom left of your screen. Then in Health Connections, select **Connect to "Health"**.

- 4. Turn on the categories you would like to Health to allow to read data.
- 5. The next screen shows the information that Apple Health is sharing with MyChart.